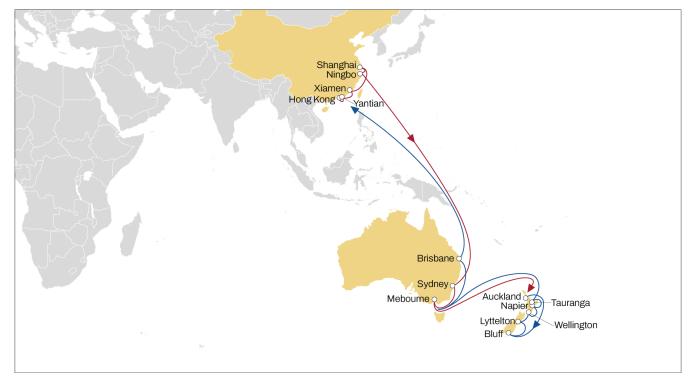

The **Wallaby** service will be enhanced and reinstated as a standalone service, offering you faster and more direct connections between Australia, New Zealand and North Asia. Moreover, the revised rotation will provide a comprehensive coverage of New Zealand ports, including Bluff, and a seamless connection to our global network via our main hubs in Hong Kong, Yantian, Shanghai and Ningbo.

The first sailing is due to depart from Hong Kong on 19 August 2024 with MSC TANIA voyage KN434A.

The full rotation is as follows:

Hong Kong – Yantian – Xiamen – Shanghai – Ningbo – Sydney – Melbourne – Auckland – Bluff – Lyttelton – Wellington – Napier – Tauranga – Hong Kong