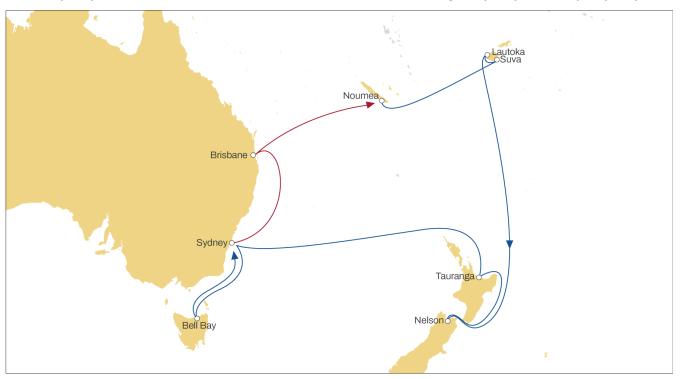

Also, our **Noumea Express** service will be improved with the addition of Tauranga and Nelson calls, offering you more options to/from New Caledonia and Fiji. The new rotation will be as follows:

Sydney – Brisbane – Noumea – Suva – Lautoka – Nelson – Tauranga – Sydney – Bell Bay – Sydney